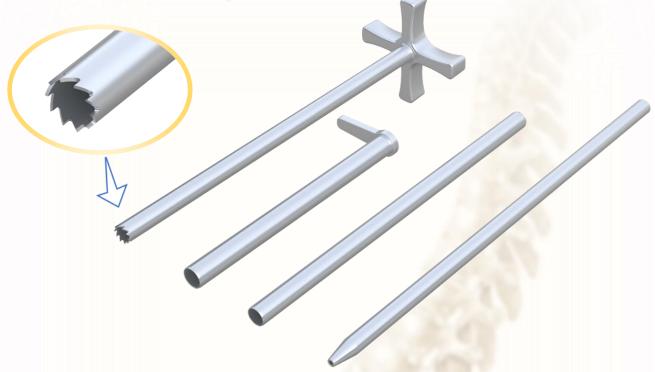

Device name: レトラクトスライダー

Registration Number : 2|B2X|00||000005 Device Class : Class I

Adachi Industry Co.,Ltd. TEL: +81-575-22-0052

Vol. 0-2021.9

Trephine set

The Trephine set is used for percutaneous correction of the cancellous bone. The trephine was inserted into an outer sheath for it and hammered and rotated between the inner and outer plates of the ilium.

The photo is not actual size. The size is subject to change without notice.

|                | OD    | Length |
|----------------|-------|--------|
| Sharp dilator  | 6.4mm | 190mm  |
| Serial dilator | 7.5mm | 150mm  |
| Sheath         | 8.5mm | 105mm  |
| Trephine       | 7.5mm | 170mm  |