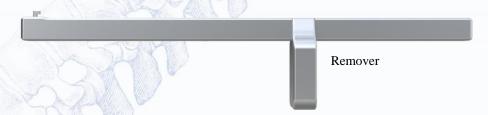

## L-retract-slider®

The L-retract-slider is used for safety cage insertion in PELIF. The corner of the L-shape is rounded, and the 2 inside surfaces are fit to the cage. After the L-retract-slider is inserted into the outer sheath, the outer sheath is removed. The two exterior surfaces of it are placed on the lateral cranial side to protect the exiting nerve root. When two L- retract-sliders are used, they are arranged to enclose the cage. Under fluoroscopic guidance, the cage was inserted along the inside of it.

The photo is not actual size. The size is subject to change without notice.

| Туре    | size  | Length |  |
|---------|-------|--------|--|
| Right   | small | 200mm  |  |
|         | big   | 200mm  |  |
| Left    | small | 200mm  |  |
|         | big   | 200mm  |  |
| Remover | -     | 200mm  |  |