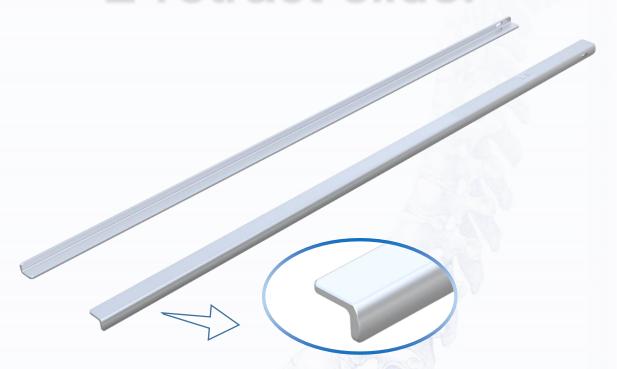

## L-retract-slider®

The L-retract-slider is used for safety cage insertion in PELIF. The corner of the L-shape is rounded, and the 2 inside surfaces are fit to the cage. After the L-retract-slider is inserted into the outer sheath, the outer sheath is removed. The two exterior surfaces of it are placed on the lateral cranial side to protect the exiting nerve root. When two L- retract-sliders are used, they are arranged to enclose the cage. Under fluoroscopic guidance, the cage was inserted along the inside of it.

The photo is not actual size. The size is subject to change without notice.

| Туре    | size  | Length |  |
|---------|-------|--------|--|
| Right   | small | 200mm  |  |
|         | big   | 200mm  |  |
| Left    | small | 200mm  |  |
|         | big   | 200mm  |  |
| Remover | -     | 200mm  |  |

Device name: レトラクトスライダー

Registration Number : 2|B2X|00||000005 Device Class : Class I

Adachi Industry Co.,Ltd. TEL: +81-575-22-0052

Vol. 0-2021.9

Trephine set

The Trephine set is used for percutaneous correction of the cancellous bone. The trephine was inserted into an outer sheath for it and hammered and rotated between the inner and outer plates of the ilium.