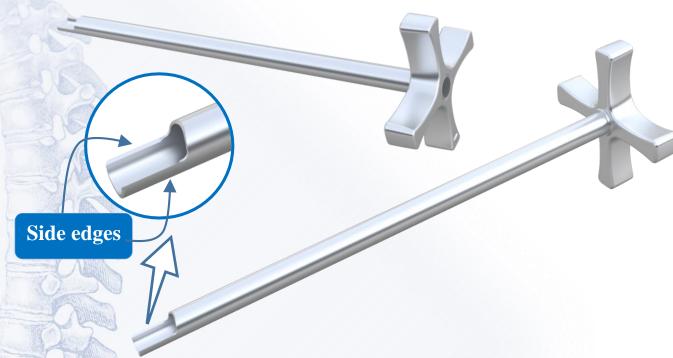

## outer sheath cutter®

The outer sheath cutter functions both as the sheath of a percutaneous full-endoscopic and cutter to detach the disc from the bony endplate. This instrument has a semicircular beak with bilateral side edges and a cross handle. The minimally invasive disc resection can be performed easily and safely by rotating or swinging while viewing under full-endoscopic view or fluoroscopic view.

The photo is not actual size. The size is subject to change without notice.

| Type | OD    | ID    | Length |
|------|-------|-------|--------|
| 7.5  | 7.5mm | 6.5mm | 170mm  |
| 8.0  | 8.0mm | 7.0mm | 170mm  |

It can be fabricated in sizes compatible with percutaneous full-endoscope from various manufacturers.

Device name:アウターシースカッター

Registration Number:2|B2X|00||000004 Device Class : Class I

Adachi Industry Co., Ltd. TEL: +81-575-22-0052