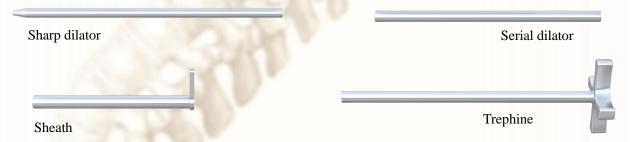

Device name: レトラクトスライダー

Registration Number : 2|B2X|00||000005 Device Class : Class I

Adachi Industry Co.,Ltd. TEL: +81-575-22-0052

Vol. 0-2021.9

Trephine set

The Trephine set is used for percutaneous correction of the cancellous bone. The trephine was inserted into an outer sheath for it and hammered and rotated between the inner and outer plates of the ilium.

The photo is not actual size. The size is subject to change without notice.

|                | OD    | Length |
|----------------|-------|--------|
| Sharp dilator  | 6.4mm | 190mm  |
| Serial dilator | 7.5mm | 150mm  |
| Sheath         | 8.5mm | 105mm  |
| Trephine       | 7.5mm | 170mm  |