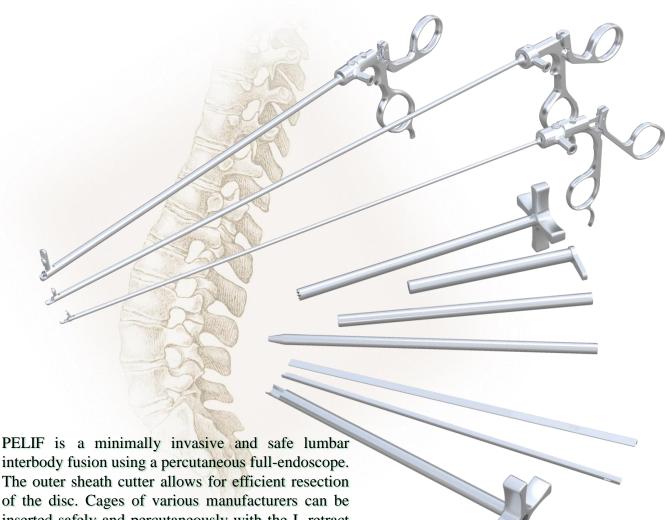

## (Percutaneous full-endoscopic Lumbar Interbody Fusion)

interbody fusion using a percutaneous full-endoscope. The outer sheath cutter allows for efficient resection of the disc. Cages of various manufacturers can be inserted safely and percutaneously with the L-retract slider. This operation is not difficult for surgeons familiar with percutaneous full-endoscopic discectomy and TLIF.

The photo is not actual size. The size is subject to change without notice.

Device name:フェジ鉗子

Registration Number: 21B2X10011000001

Device Class : Class I

Device name: レトラクトスライダー Registration Number: 21B2X10011000005

Device Class : Class I

Device name:アウターシースカッター Registration Number: 21B2X10011000004

Device Class: Class I

Device name: トレフィンセット

Registration Number: 21B2X10011000006

Device Class : Class I

Device Class : Class I Adachi Industry Co., Ltd. TEL: +81-575-22-0052 Vol. 1-2022.10