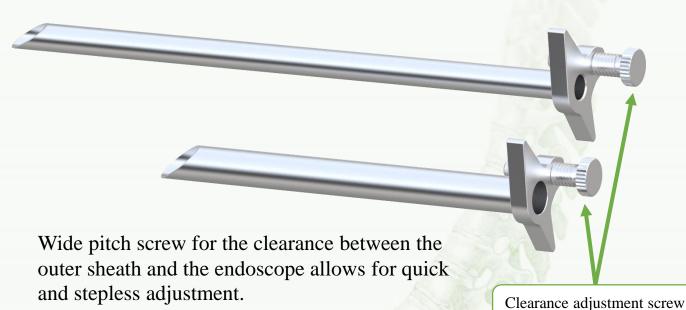

Various custom sizes are available.

Device name: 脊椎全内視鏡用外筒 Registration Number : 21B2X10011000010

Registration Number :21B2X10011000010 Device Class : Class I Adachi Industry Co.,Ltd.

> TEL: +81-575-22-0052 Vol.1-2022.11(P1/1)